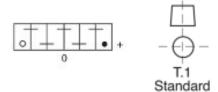

## **Specifications**

| Туре                              | 654A        |
|-----------------------------------|-------------|
| Volt                              | 12          |
| Ah/20                             | 70          |
| CCA/EN                            | 400         |
| Length (m.m.)                     | 308         |
| Width (m.m.)                      | 175         |
| Height (m.m.)                     | 225         |
| Weight, dry (kg)                  | 18,8        |
| Polarity                          | 0           |
| Вох                               | Hard Rubber |
| DIN                               | 57030       |
| Recommended Charge<br>Rate (Amps) | 5           |
| Country of origin                 | Denmark     |